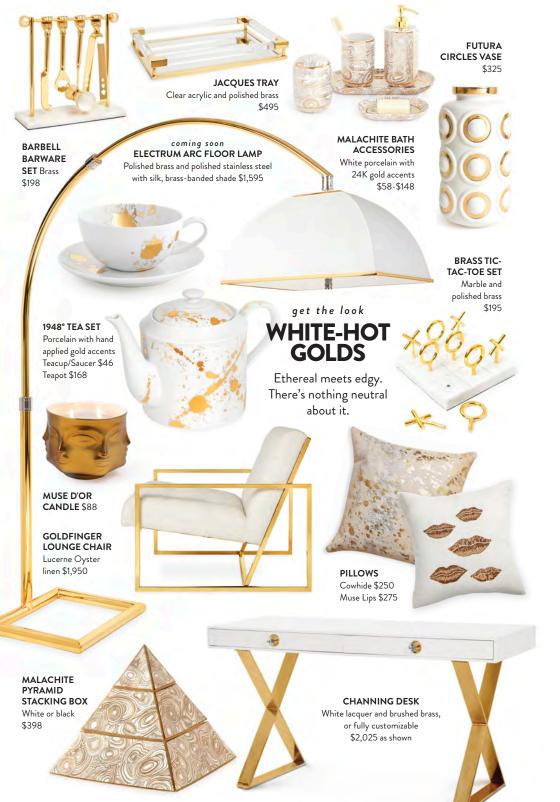

BRASS PILL BOXES Solid brass, laser-etched with its dosage. Viagra \$198, Xanax \$148, Quaalude \$198

coming soon BARBELL ACCESSORIES Inspired by classic workout gear, crafted from black topstitched leather and brass. Tray \$298, Box \$248