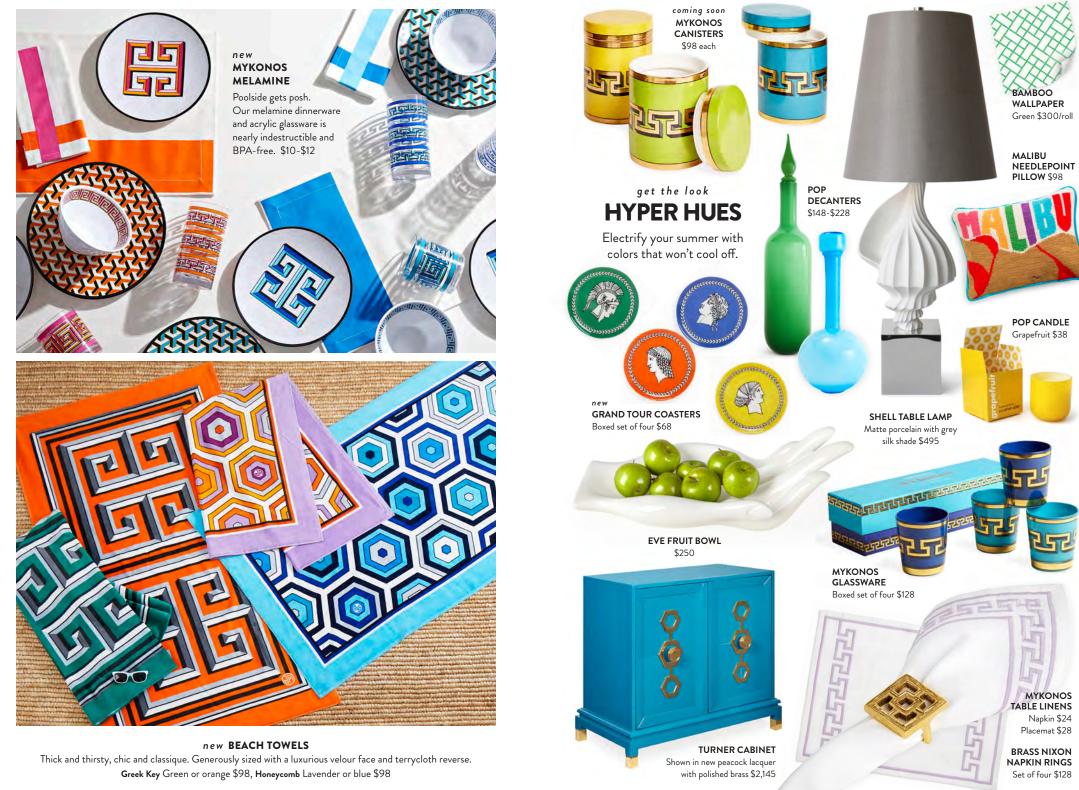

## REFINED PALETTE Surreal serveware and megawatt metallics always deserve a place on the menu.

1948° DINNERWARE

BERLIN SERVEWARE An elemental exploration of mixed metals and futuristic glamour. Centerpiece Bowl \$248, Ice Bucket \$348, Petite Serving Bowls \$298