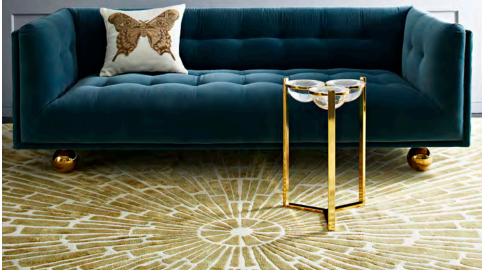

> Fresh season, fresh home, fresh you.

new Nouvelle Bar Smoke, cobalt, and copper mirror on a copper base \$2,995 Dora Maar Bowl \$295 Barcelona Accent Lamp \$450 Muse Butterfly Pillow \$325 Stella Hand-Knotted Rug Viscose with jute accents,

9' x 12' \$4,995 Canaan Accent Table White Carrara marble \$1,650 Bel Air Mini Scoop Vase \$98

coming soon Ether Chair Bergamo Ice velvet \$1,750

opposite Maxime Counter Stool Rialto Charcoal velvet \$1,750