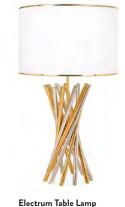

Polished brass and stainless steel rods with oyster brass-banded shade \$795

A dynamic composition of brass sheets with black shade \$1,250

Puzzle Table Lamp

Jacques Table Lamp Smoke acrylic and polished nickel with grey linen shade \$595