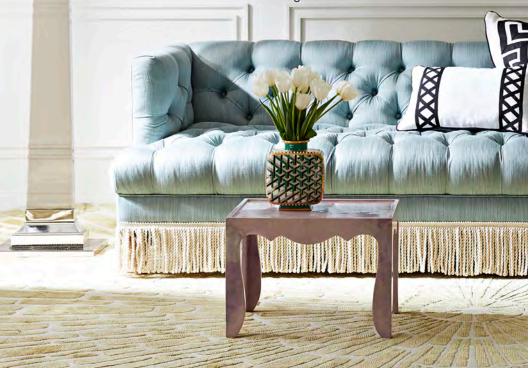

# THE CLARIDGE SOFA

Plush, invitingly deep, and simply chic—meet your new favorite sofa. Available in inviting velvet, tough leather, or nubby linen, the Claridge Sofa is fabulously family-friendly.

Much of our furniture is fully customizable. Our ⅔ symbol indicates pieces that are made in America and can be crafted with a range of 100+ fabrics and 10 base finishes. Make it your own.

## MADE IN AMERICA

All of our custom upholstery is benchmade in our North Carolina workshop.

#### FULLY CUSTOMIZABLE

Available in over 100 fabrics or C.O.M. Need a little extra? Our fabrics are also available by the yard.

new Canaan Shift Table Lamp Black and white marble with oyster linen or black parchment shade \$425