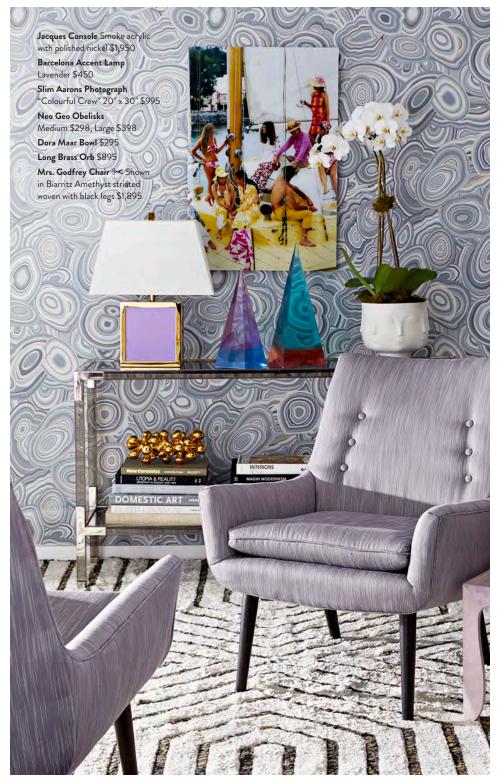

Trocadero Accent Table Amethyst lacquered goatskin \$995 new Versailles Chandelier Black

with parchment shade \$1,350 Sunburst Hand-Knotted Rug Viscose with wool, Gold/ivory, 9' x 12' \$4,995 coming soon Versailles Maze Vase \$295