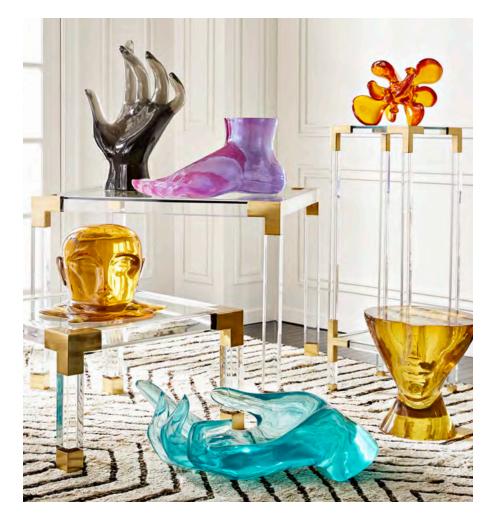

THE ATLES

opposite, clockwise from top left Giant Hand \$1,295 Giant Foot \$1,495 Amoeba Sculpture \$295 Giuliette Table \$1,495 new Giant Hand Bowl \$1,295 new Giant Icarus Head \$1,495

coming soon ANTIBES CLUB CHAIR A sinuous, oiled wood frame cradles an L-shaped seat in Belfast Stone linen. \$1,495