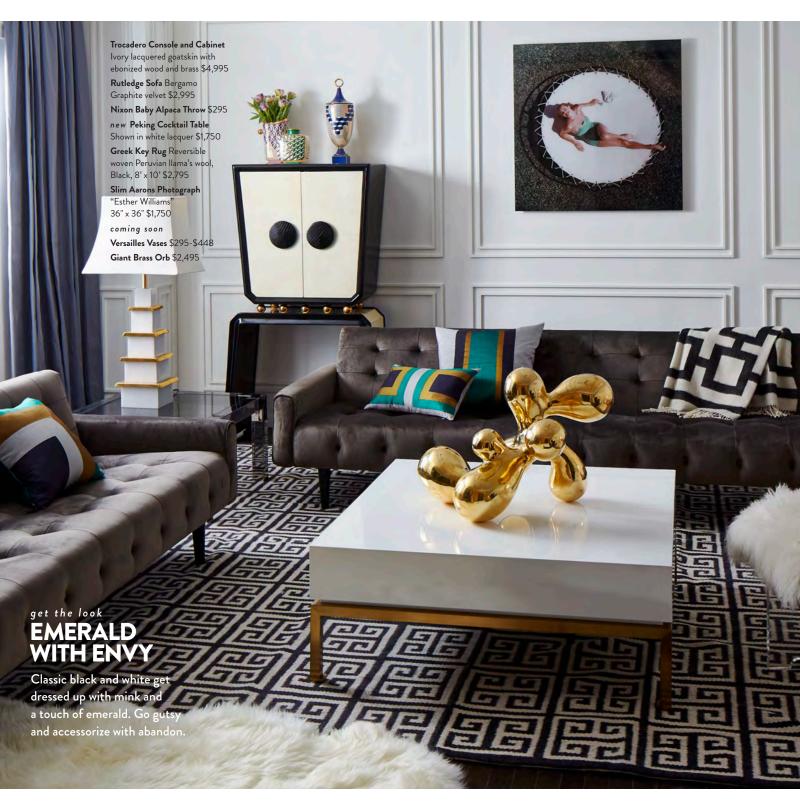

Trocadero Accent Table Amethyst lacquered goatskin \$995 new Versailles Chandelier Black

with parchment shade \$1,350 Sunburst Hand-Knotted Rug Viscose with wool, Gold/ivory, 9' x 12' \$4,995 coming soon Versailles Maze Vase \$295