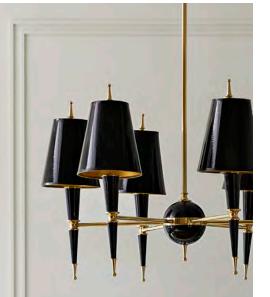

Trocadero Accent Table Amethyst lacquered goatskin \$995 new Versailles Chandelier Black

with parchment shade \$1,350 Sunburst Hand-Knotted Rug Viscose with wool, Gold/ivory, 9' x 12' \$4,995 coming soon Versailles Maze Vase \$295

on the front cover: Versailles Chandelier Black \$1,350, Baxter T-Arm Sofa ≫ Shown in Biarritz Jade with bullion fringe \$3,895, Positano Pillows \$118-\$138, Trocadero Accent Table Amethyst \$995, Versailles Maze Vase \$295, Sunburst Hand-Knotted Rug \$4,995