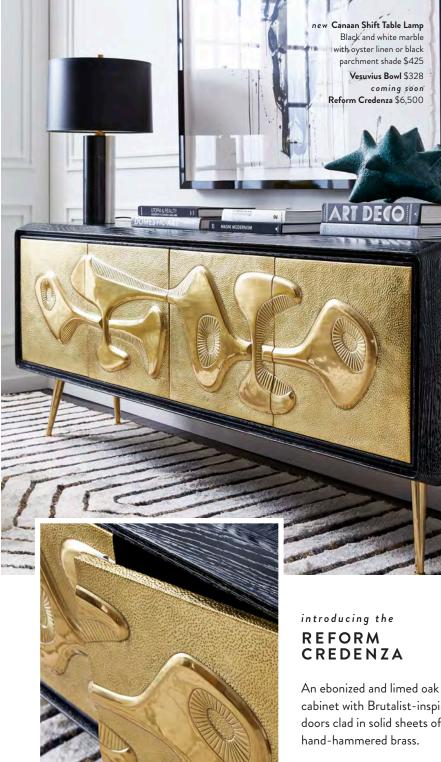

cabinet with Brutalist-inspired doors clad in solid sheets of

coming soon ETHER CHAIR Elegant and exceptionally comfortable with a capsuleinspired silhouette. Rialto Emerald velvet \$1,750

new SIAM SILK PILLOWS Simple geometric compositions handcrafted from Thai silk. Zip \$218, Collision \$218, Borders \$188

#### FULLY CUSTOMIZABLE

Available in over 100 fabrics or C.O.M. Need a little extra? Our fabrics are also available by the yard.

new Canaan Shift Table Lamp Black and white marble with oyster linen or black parchment shade \$425