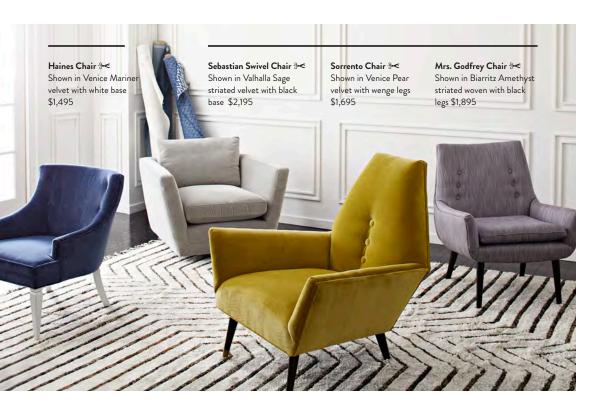

# THE CLARIDGE SOFA

Plush, invitingly deep, and simply chic—meet your new favorite sofa. Available in inviting velvet, tough leather, or nubby linen, the Claridge Sofa is fabulously family-friendly.

Much of our furniture is fully customizable. Our ⅔ symbol indicates pieces that are made in America and can be crafted with a range of 100+ fabrics and 10 base finishes. Make it your own.

## MADE IN AMERICA

All of our custom upholstery is benchmade in our North Carolina workshop.

#### FULLY CUSTOMIZABLE

Available in over 100 fabrics or C.O.M. Need a little extra? Our fabrics are also available by the yard.

new Canaan Shift Table Lamp Black and white marble with oyster linen or black parchment shade \$425