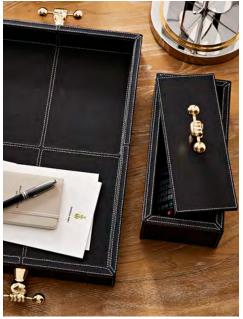

BRASS PILL BOXES Solid brass, laser-etched with its dosage. Viagra \$198, Xanax \$148, Quaalude \$198

coming soon BARBELL ACCESSORIES Inspired by classic workout gear, crafted from black topstitched leather and brass. Tray \$298, Box \$248