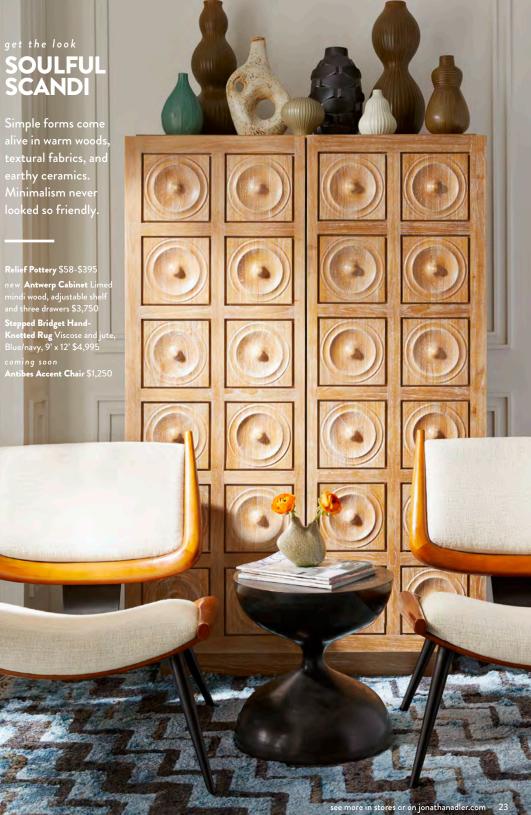

HAND-KNOTTED RUGS Couture craftsmanship: lustrous viscose with wool and jute accents. Available in a range of styles and sizes.

Simple forms come alive in warm wood textural fabrics, a earthy ceramics. Minimalism never looked so friend

Relief Pottery \$58-\$39 Antwerp Cabinet L li wood, adjustable sl three drawers \$3,75 oped Bridget Hand-tted Rug Viscose an e/navy, 9' x 12' \$4,99