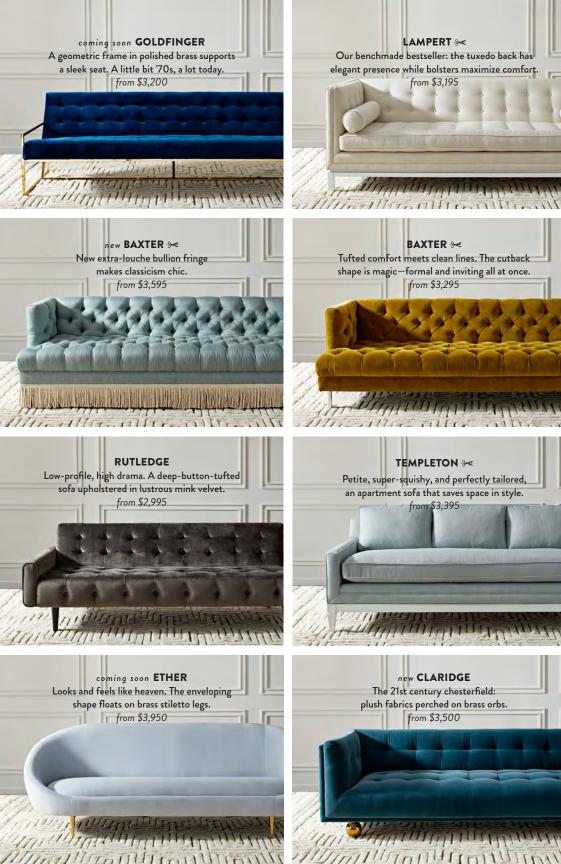

# THE CLARIDGE SOFA

Plush, invitingly deep, and simply chic—meet your new favorite sofa. Available in inviting velvet, tough leather, or nubby linen, the Claridge Sofa is fabulously family-friendly.

Much of our furniture is fully customizable. Our ⅔ symbol indicates pieces that are made in America and can be crafted with a range of 100+ fabrics and 10 base finishes. Make it your own.

## MADE IN AMERICA

All of our custom upholstery is benchmade in our North Carolina workshop.

#### FULLY CUSTOMIZABLE

Available in over 100 fabrics or C.O.M. Need a little extra? Our fabrics are also available by the yard.

new Canaan Shift Table Lamp Black and white marble with oyster linen or black parchment shade \$425