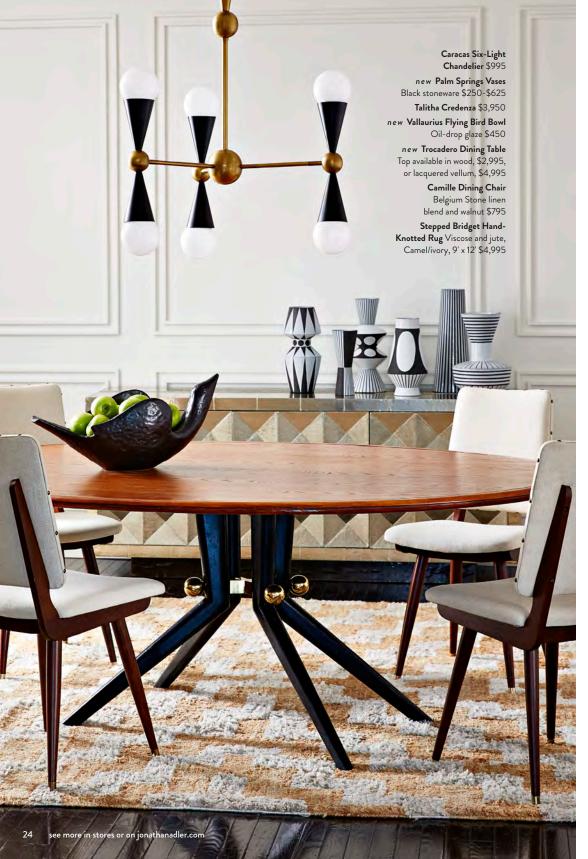

Trocadero Accent Table Amethyst lacquered goatskin \$995 new Versailles Chandelier Black

with parchment shade \$1,350 Sunburst Hand-Knotted Rug Viscose with wool, Gold/ivory, 9' x 12' \$4,995 coming soon Versailles Maze Vase \$295

# MODERNIST MAGIC

The tricks of any good Minimalist's trade: natural materials, organic textures, couture patterns, and harmonious hues.

new PALM SPRINGS VASES Hand-thrown in our Peruvian workshop, black stoneware vases infused with chunky grog and precisely decorated with warm geometric patterns. Available in six silhouettes. \$250-\$625