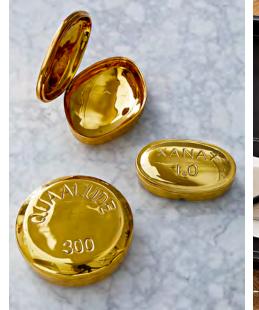

BRASS PILL BOXES Solid brass, laser-etched with its dosage. Viagra \$198, Xanax \$148, Quaalude \$198

coming soon BARBELL ACCESSORIES Inspired by classic workout gear, crafted from black topstitched leather and brass. Tray \$298, Box \$248