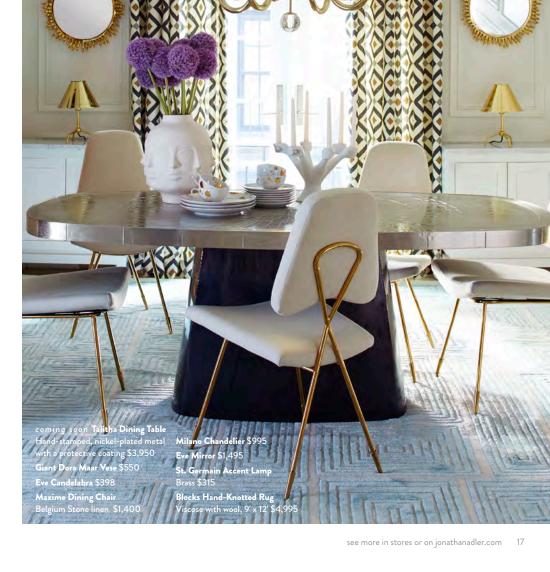

Trocadero Accent Table Amethyst lacquered goatskin \$995 new Versailles Chandelier Black

with parchment shade \$1,350 Sunburst Hand-Knotted Rug Viscose with wool, Gold/ivory, 9' x 12' \$4,995 coming soon Versailles Maze Vase \$295

on the front cover: Versailles Chandelier Black \$1,350, Baxter T-Arm Sofa ≫ Shown in Biarritz Jade with bullion fringe \$3,895, Positano Pillows \$118-\$138, Trocadero Accent Table Amethyst \$995, Versailles Maze Vase \$295, Sunburst Hand-Knotted Rug \$4,995