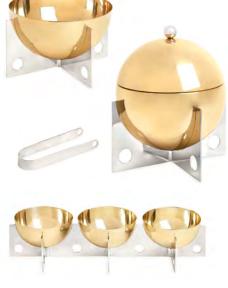

## REFINED PALETTE Surreal serveware and megawatt metallics always deserve a place on the menu.

1948° DINNERWARE

BERLIN SERVEWARE An elemental exploration of mixed metals and futuristic glamour. Centerpiece Bowl \$248, Ice Bucket \$348, Petite Serving Bowls \$298