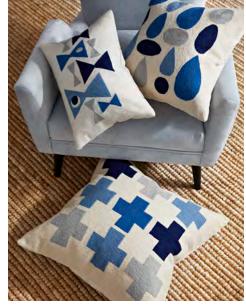

## **TALITHA PILLOWS**

Shimmering brass discs and beads embroidered on chunky white linen ground.

PULI PILLOWS

Hand-spun wool creates an irresistibly nubby appearance.

GILDED PILLOWS

Hand-silkscreened

gold foil on linen with

a fringed edge.

NEEDLEPOINT PILLOWS

Hand-embroidered and backed in luxe velvet.

## JUST TOSSING THIS OUT THERE... PILE THEM ON

We believe pillows give your sofa personality. Ours are slightly subversive, flawlessly stylish, and always surprising—just like you.

## **ZOOLOGY PILLOWS**

Intricate silver beadwork embroidered on cerulean linen.

#### **MUSE PILLOWS**

Gold beadwork combines the decadence of Halston with the madness of Dali.

new GRENADE WAVES BOWL Abstract interlocking forms finished in a matte black metallic glaze. \$228

**BOND COLLECTION** A Minimalist world of burled wood and acrylic, available in a range of tables and cabinets. End Table \$1,500