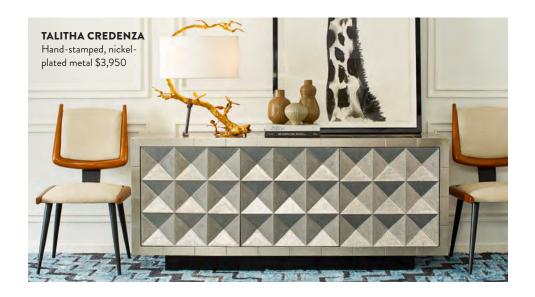

## **TALITHA PILLOWS**

Shimmering brass discs and beads embroidered on chunky white linen ground.

PULI PILLOWS

Hand-spun wool creates an irresistibly nubby appearance.

GILDED PILLOWS

Hand-silkscreened

gold foil on linen with