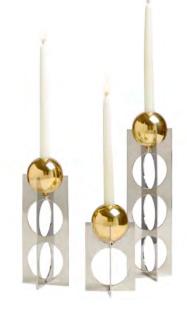

Cast polished brass with off-white linen shade \$2,495

Black acrylic with antiqued brass feet and black silk shade \$595

Create an architectural skyline of steel x-bases with mod circle cutouts supporting brass spheres. Short \$78, Medium \$88, Tall \$98