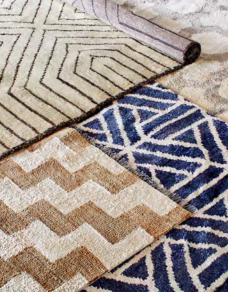

HAND-KNOTTED RUGS Couture craftsmanship: lustrous viscose with wool and jute accents. Available in a range of styles and sizes.

Simple forms come alive in warm wood textural fabrics, a earthy ceramics. Minimalism never looked so friend

Relief Pottery \$58-\$39 Antwerp Cabinet L li wood, adjustable sl three drawers \$3,75 oped Bridget Hand-tted Rug Viscose an e/navy, 9' x 12' \$4,99