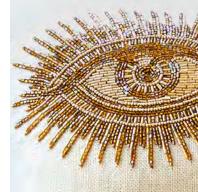

## **ZOOLOGY PILLOWS**

Intricate silver beadwork embroidered on cerulean linen.